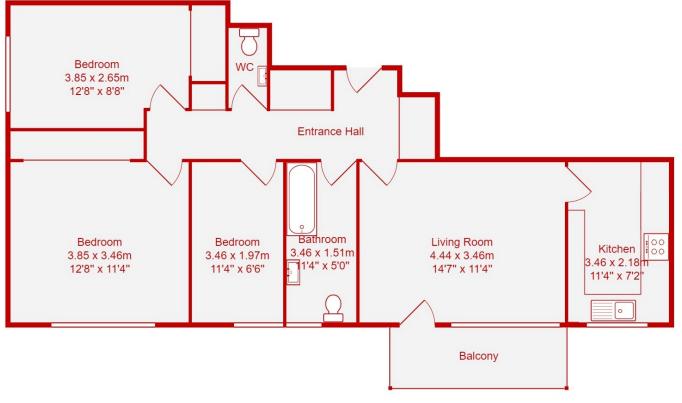

## SUMMARY OF ACCOMMODATION

**<u>GROUND FLOOR:</u>** Communal Entrance Hall \* Stairs & Lift rising to the Third Floor \*

THIRD FLOOR: Spacious entrance hall \* Large Lounge \* West Facing Balcony \* Modern Fitted Kitchen \* Modern Bathroom \* Separate Cloakroom \* Three Bedrooms \* OUTSIDE: Private West Facing Balcony \*