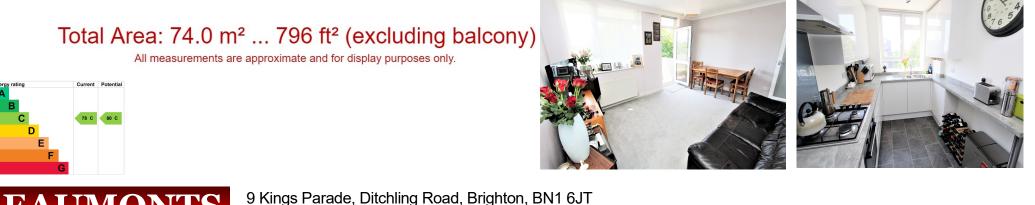

## Gas Central Heating \* Double Glazing

A Superb modern three bedroom purpose-built third floor flat situated in the heart of Hove with a Large lounge with elevated views over Hove, West facing private balcony, modern Kitchen with integrated appliances, large modern bathroom & separate cloakroom.